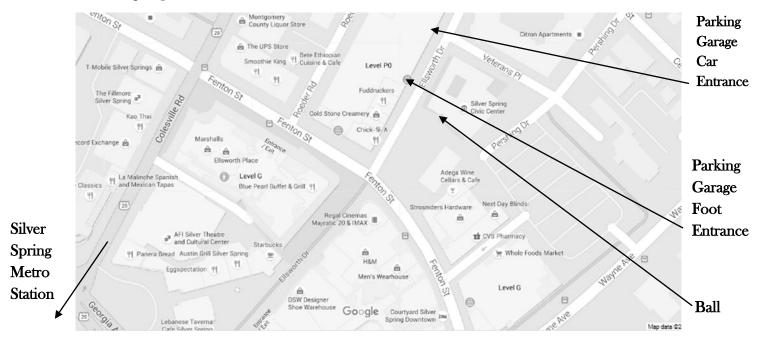

### Location and Parking

- Silver Spring Civic Building: One Veterans Plaza; Silver Spring, Maryland 20910
  The venue has a large 5000 square-foot dance floor and is located in a plaza with hotels, restaurants, and shops
- Parking: FREE parking in the public lot across the street, 801 Ellsworth Dr.
- Metro: Silver Spring Station is a 12 minute walk down Colesville Road